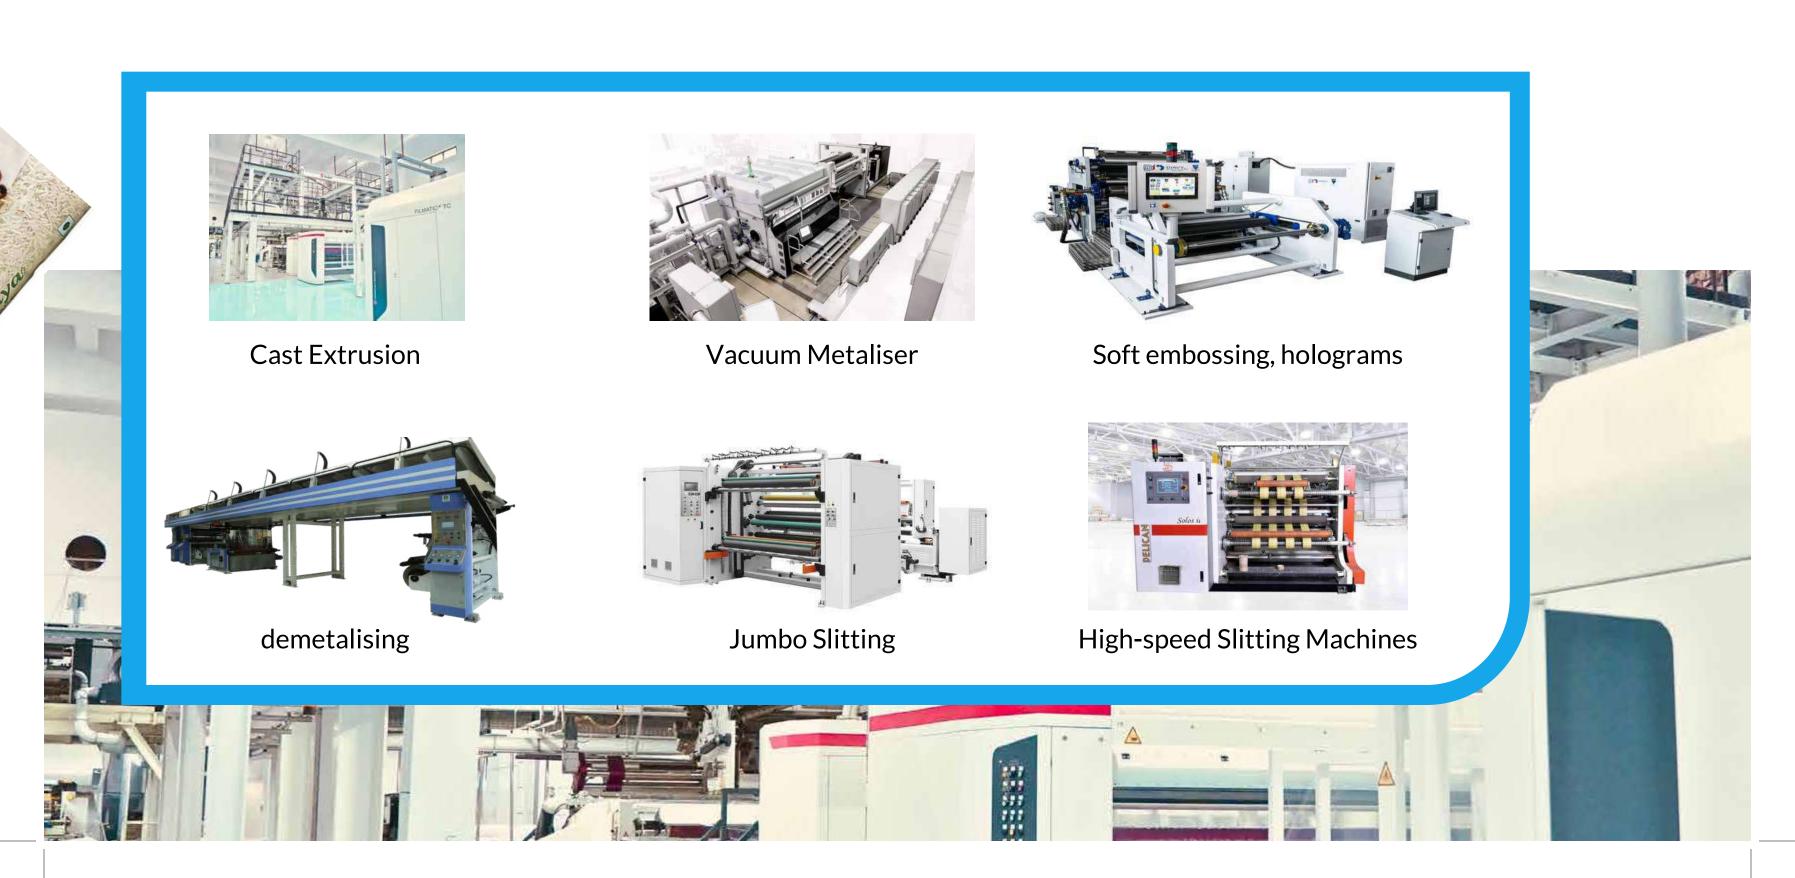

## Infrastructure (Flexible Packaging)

## Packaging Films

FILMEX"

• India's largest producer of CPP films with a capacity of 18000 MT p.a.

• Two high output 3 layer and 7 layer barrier CPP film lines from Windmoller & Holscher and Reifenhäuser, Germany: 300 mpm running line speeds

#### Vacuum Metalliser

• 3.25 meter wide Vacuum Metalliser (Widest in India) from Applied Materials, Germany.

Capable of metallising BOPET, BOPP and especially designed to handle CPP (first in the world)

#### **Blown PE films**

- Four high-output Blown PE film lines from Windmoller & Holscher and Kuhne, Germany
  - Installed with Internal Bubble Cooling systems for increased efficiency
    - Sophisticated guage-control systems installed for minimised thickness variation below 0.1%