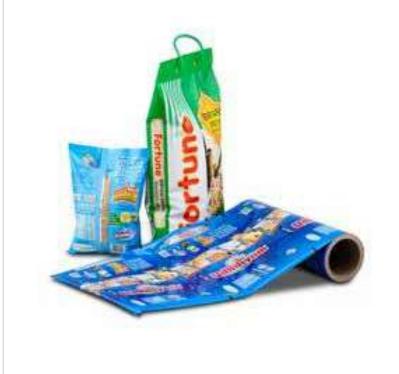

### **Laminated Films & Pouches**

- ➤ Six Gravure Printing Presses (Cerruti and Uteco, Italy make) – 10 colour printing with Automatic Registration Control and Defect Detection
- One Flexographic Printing
   Press 10 colours from W&H,
   Germany

➤ 20 POUCHING MACHINES:

Pouching capabities include 3 side seal/center seal/ quadseal
/stand up pouch/ bonom fold
pouches w/o zipper, carry bags
with handles

#### **Laminated Films**

Two/Three/Four layer laminated films in roll forms consisting Printed PET/BOPP/ Paper & laminated with Metalised/ Holography films &/ or Polyethylene /CPP.

#### **Pre-Formed Pouches**

Two/Three/Four layer laminated in Side Seal/Centre Seal/Zipper/Standup Shaped Pouches.