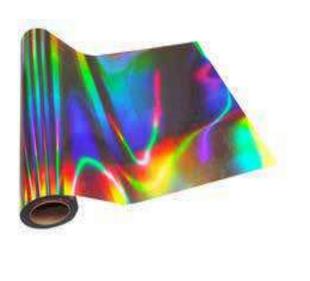

## High Security Holography Films

#### ANTI-COUNTERFEIT SOLUTIONS

**Holography** has become an important tool in the prevention of duplicity & brand protection through the means of packaging.

Holographic security Films available with base of

#### Multiple Features and effects:

Multi channel effect, Kinetic effect and Guilloche Pattern, 2D/3D, Switch effect, Laser Readable Image, Gradient effect, Micro text, Lens effect, Relief effect, True colour image, Full 3D, White effect etc.

#### Holographic Films & Paper

Used in Flexible Packaging & labeling industry for wide range of industrial & consumer product i.e. gift wraps, labels & decorative applications.