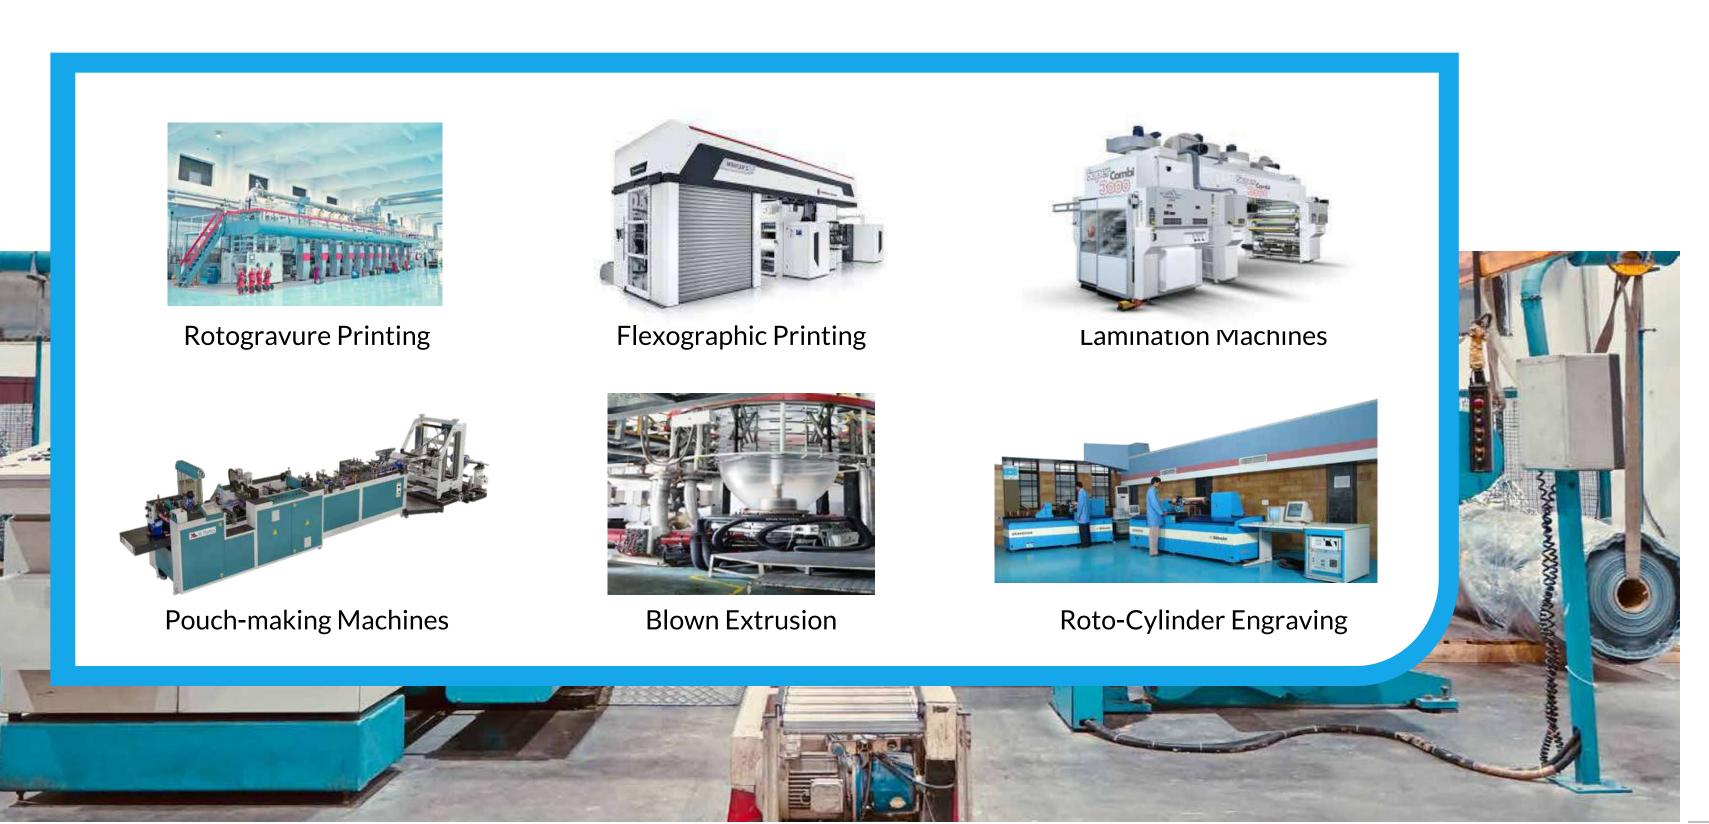

### **Laminated Films & Pouches**

- ➤ Six Gravure Printing Presses (Cerruti and Uteco, Italy make) – 10 colour printing with Automatic Registration Control and Defect Detection
- One Flexographic Printing
   Press 10 colours from W&H,
   Germany

- ➤ Ten Solvent-less laminators (350 mpm) and Solvent-base laminators (450 mpm) from Nord Meccanica Italy
- ➤ Water-based laminaton for environment friendly packaging
- ➤ UV Coatng machines for high-gloss laminates
- > Extrusion coating lamination

➤ 20 POUCHING MACHINES:

Pouching capabities include 3 side seal/center seal/ quadseal
/stand up pouch/ bonom fold
pouches w/o zipper, carry bags
with handles

#### **Engraved Cylinders**

Electronically engraved rotogravure cylinders in various sizes.