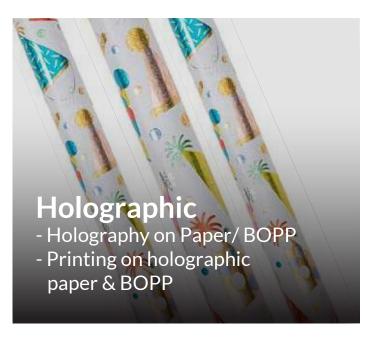

## High Security Holography Films

#### ANTI-COUNTERFEIT SOLUTIONS

**Holography** has become an important tool in the prevention of duplicity & brand protection through the means of packaging.

Holographic security Films available with base of

BOPET/BOPP/CPP/Paper

Holographic paper can be offered for High End Labels, Chocolate Wrappers, Food Products Packaging, Decoration & Security.

#### Multiple Features and effects:

Multi channel effect, Kinetic effect and Guilloche Pattern, 2D/3D, Switch effect, Laser Readable Image, Gradient effect, Micro text, Lens effect, Relief effect, True colour image, Full 3D, White effect etc.

KTL is endowed with the best holography technology in the world. The embossing machines that create the holographic effect are from Italy and have the size range within 1300mm X 1220mm.

Complete Holographic pouches

Holographic Gift Wrappers

Holographic Background Paired With Product Design