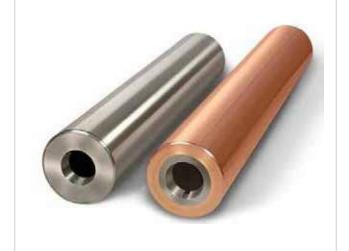

#### **Engraved Cylinders**

Electronically engraved rotogravure cylinders in various sizes.