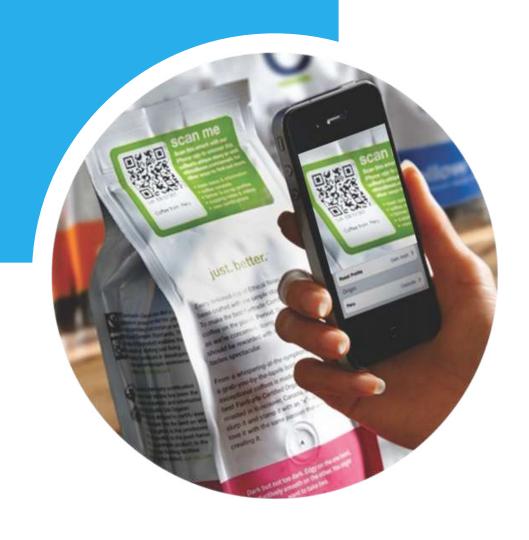

# KanUniq

# A Unique Way To Bridge Online and Offline Media

Easy pack promotion schemes

Unique codes on every pack

Supports your marketing campaigns & loyalty programs

### Where can you Lead your customers with a QR Code?

- View mobile-website/landing page
- Dial a telephone number
- Send a text message

- Send an email
- View a message or special offer
- Download contact details-V Cards
- View a Google map location
- View a social media profile
- Information on a product