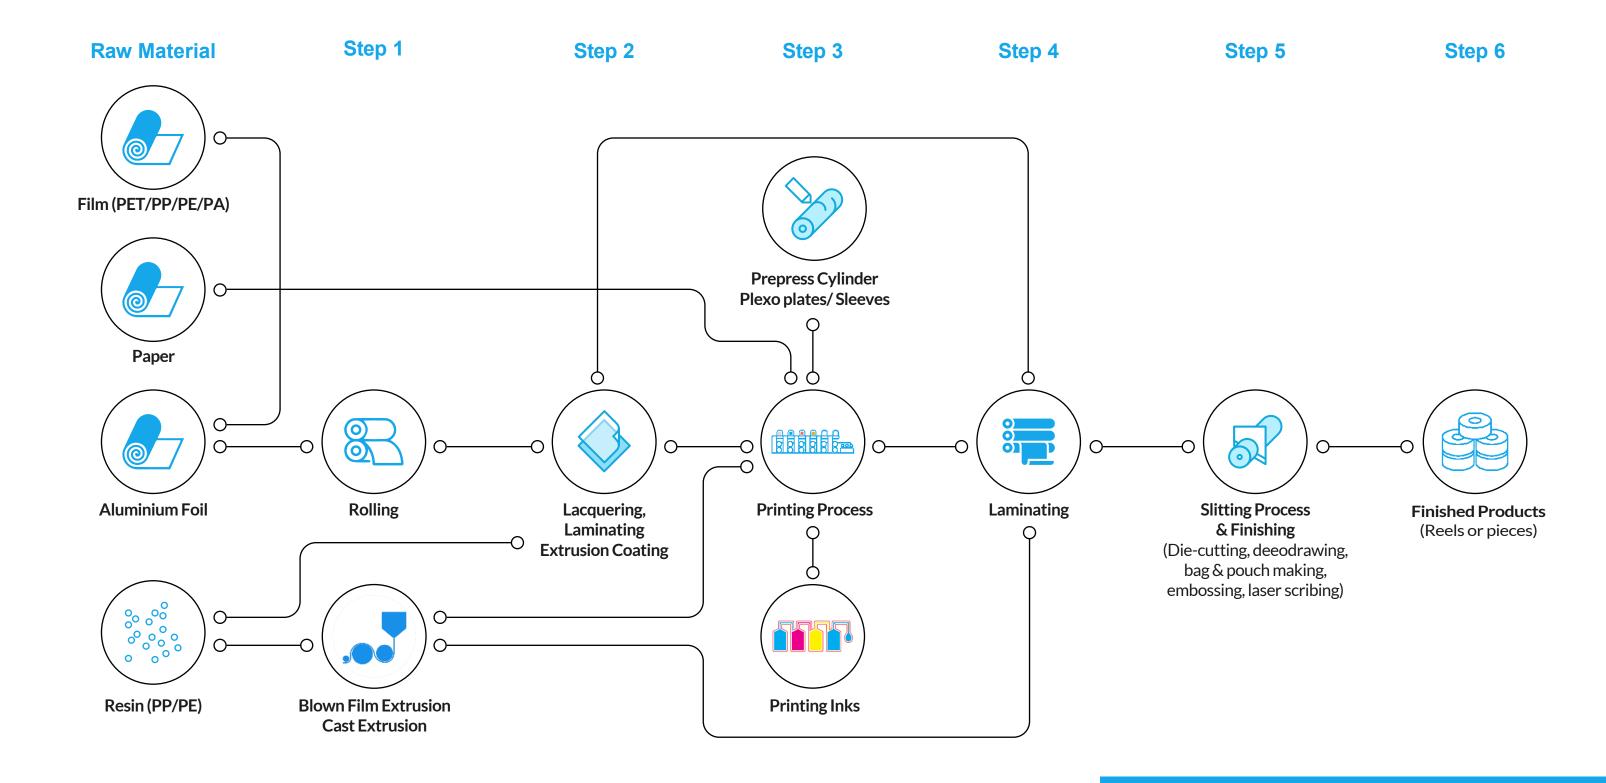

### **Laminated Films & Pouches**

- ➤ Six Gravure Printing Presses (Cerruti and Uteco, Italy make) – 10 colour printing with Automatic Registration Control and Defect Detection
- One Flexographic Printing
   Press 10 colours from W&H,
   Germany

- ➤ Ten Solvent-less laminators (350 mpm) and Solvent-base laminators (450 mpm) from Nord Meccanica Italy
- ➤ Water-based laminaton for environment friendly packaging
- ➤ UV Coatng machines for high-gloss laminates
- > Extrusion coating lamination

➤ 20 POUCHING MACHINES:

Pouching capabities include 3 side seal/center seal/ quadseal
/stand up pouch/ bonom fold
pouches w/o zipper, carry bags
with handles

## Infrastructure (Flexible Packaging)