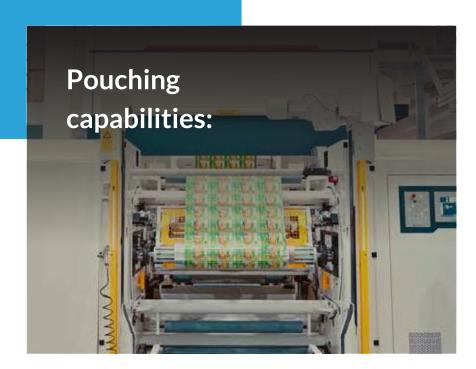

➤ 20 POUCHING MACHINES:

Pouching capabities include 3 side seal/center seal/ quadseal
/stand up pouch/ bonom fold
pouches w/o zipper, carry bags
with handles