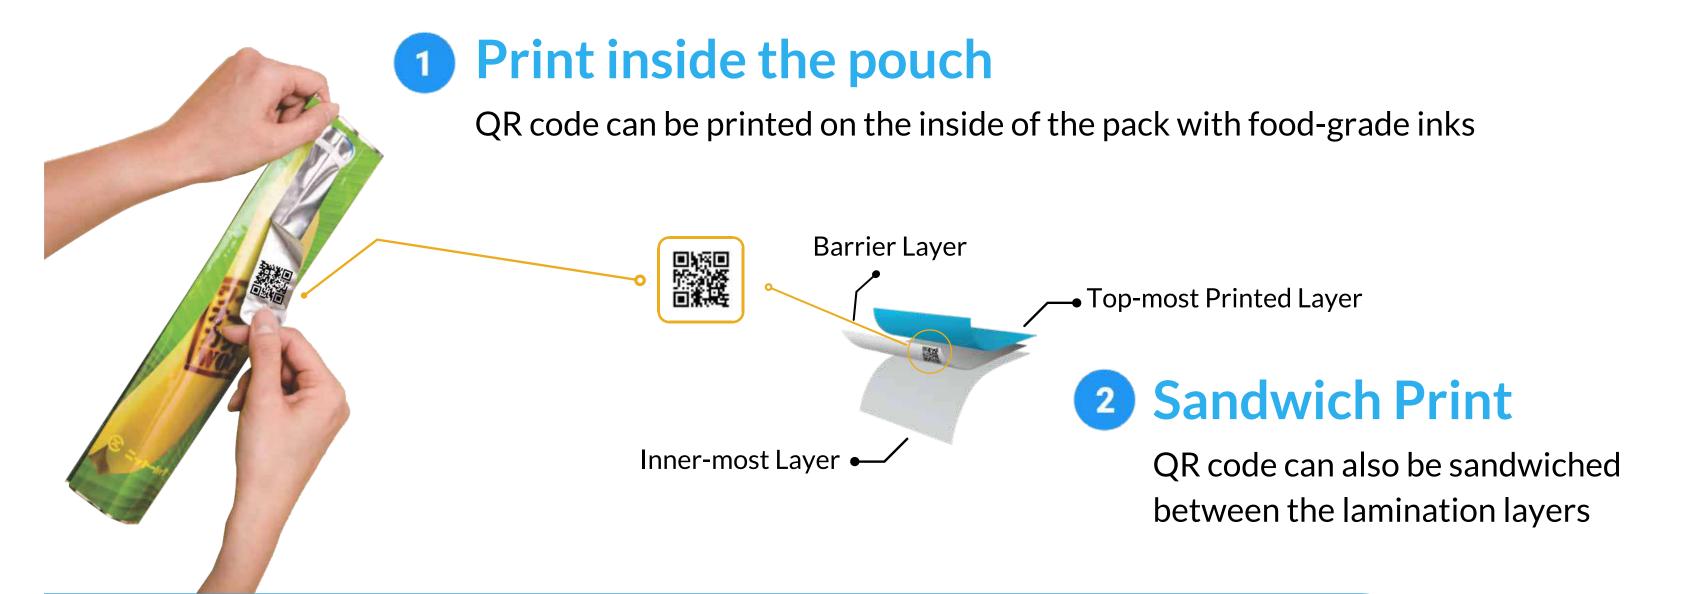

The QR code is sandwiched between two layers of lamination. Hence, it cannot be tampered from outside of the pack and also doesn't come in direct contact with the product inside the packaging.