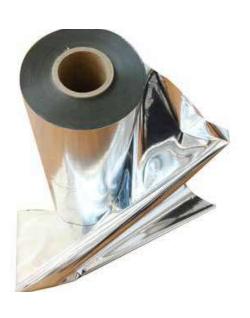

#### Vacuum Metalliser

• 3.25 meter wide Vacuum Metalliser (Widest in India) from Applied Materials, Germany.

Capable of metallising BOPET, BOPP and especially designed to handle CPP (first in the world)

#### Metalised Films & Paper

Extensively used in Flexible Packaging in order to protect the product from light, moisture and gases i.e. Snacks, Cosmetics & Confectionary products.