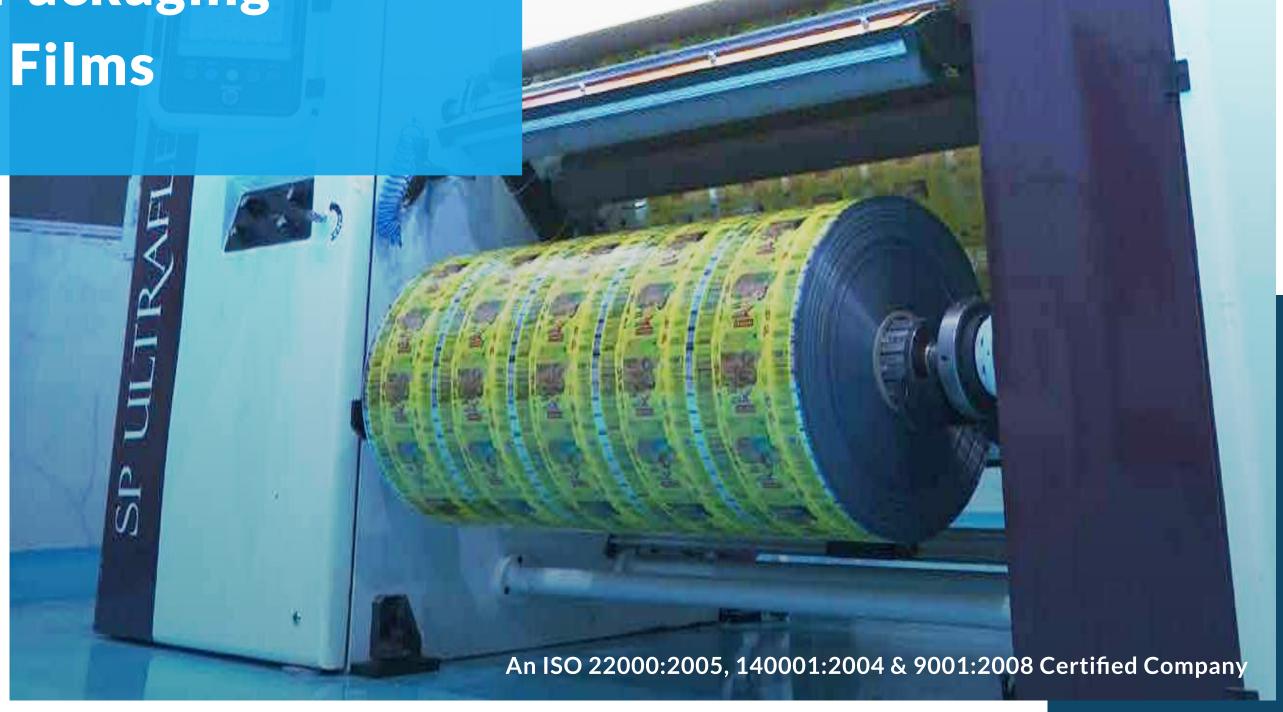

## Infrastructure (Flexible Packaging)

## Packaging Films

FILMEX"

• India's largest producer of CPP films with a capacity of 18000 MT p.a.

• Two high output 3 layer and 7 layer barrier CPP film lines from Windmoller & Holscher and Reifenhäuser, Germany: 300 mpm running line speeds