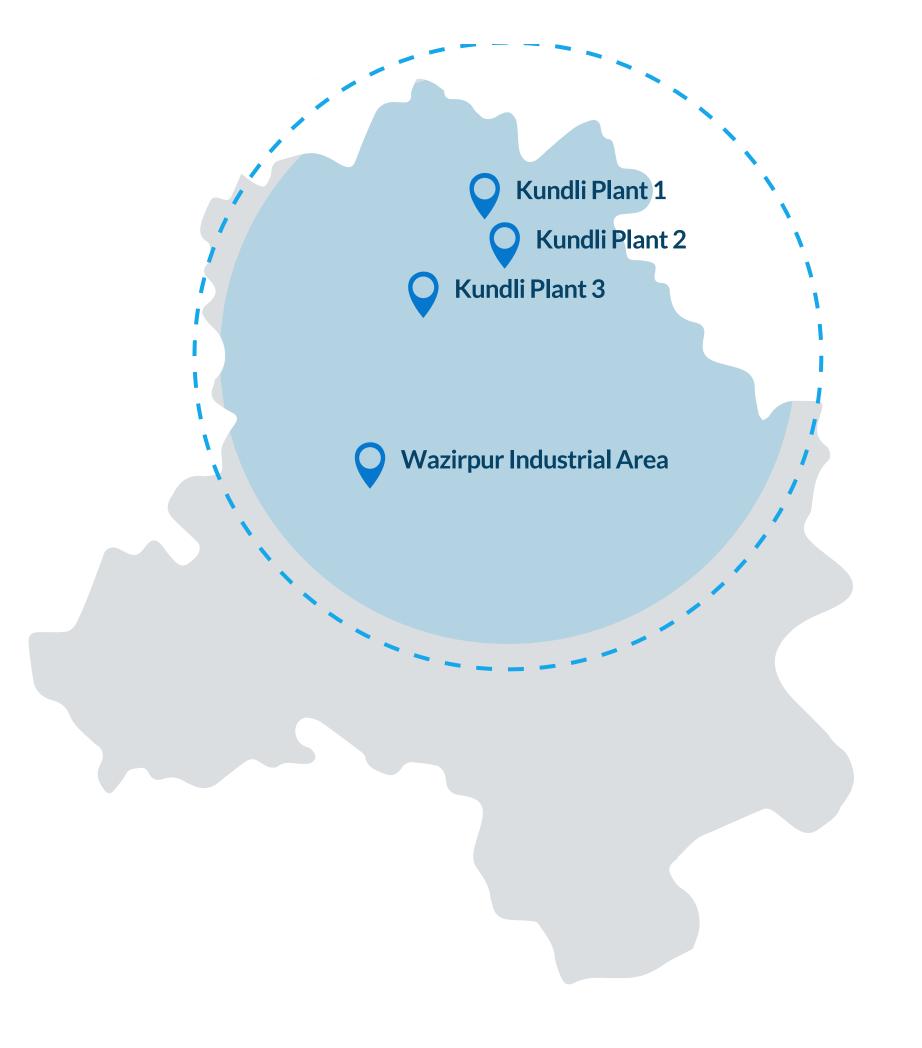

#### **Geographical Location-**

Head Office: Wazirpur Industrial Area, Delhi

#### Facilities at Wazirpur:

Cylinder manufacturing division Located at just 17 km from Central Delhi

#### Facilities at Kundli:

Kundli Plant 1 - Converting (Plot No 113)

Kundli Plant 2 - New Converting Division (Plot No 107/126)

Kundli Plant 3 - Specialty Film Division (Plot No 108/125)

#### Location:

Situated at Sonipat, Haryana
Just 38 km from Central Delhi
42 km from Delhi Airport
At a very close proximity to Delhi-Chandigarh National Highway

- 1. This presentation (the 'Presentation') is provided on a strictly private and confidential basis for information purposes only.
- 2. By attending or reading this Presentation, you will be deemed to have agreed to the obligations and restrictions set out below.
- 3. Without the express prior written consent of Kanodia Technoplast Limited (the 'Company'), the Presentation and information contained within including the design and format may not be
  - (i) reproduced (in whole or in part
  - (ii) copied at any time
  - (iii) used for any purpose other than your evaluation of the Company or
  - (iv) provided to any other person, except your employees and advisors with a need to know who are advised of the confidentiality of the information.
- 4. The Company enjoys copyright over all the photographs and pictorial representations of its plant and machinery as displayed in the presentation.
- 5. The communication of this Presentation is restricted by law; it is not intended for distribution to, or use by any person in, any jurisdiction where such distribution or use would be contrary to local law or regulation.