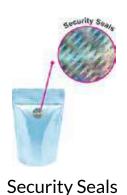

The QR code is sandwiched between two layers of lamination. Hence, it cannot be tampered from outside of the pack and also doesn't come in direct contact with the product inside the packaging.