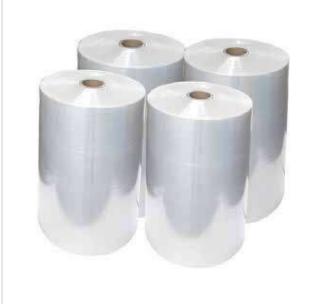

## Packaging Films

FILMEX"

• India's largest producer of CPP films with a capacity of 18000 MT p.a.

• Two high output 3 layer and 7 layer barrier CPP film lines from Windmoller & Holscher and Reifenhäuser, Germany: 300 mpm running line speeds

#### **Blown PE films**

- Four high-output Blown PE film lines from Windmoller & Holscher and Kuhne, Germany
  - Installed with Internal Bubble Cooling systems for increased efficiency
    - Sophisticated guage-control systems installed for minimised thickness variation below 0.1%